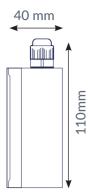

Box-sized temperature sensor with external probe with a temperature range from -70°C to +450°C

Battery powered

Range up to 60 meters

**∦** BLE





## **Sensor characteristics**

## **Temperature**

· Range: -70°C to 450°C

· Accuracy: 0.5°C in 0°C and 1.8 in +300°C

Resolution: 0.5°CDrift: <0.1°C / year</li>

## Connectivity

## **Transmission range**

Up to 60 meters

## **BLE** advertisement period

2 seconds at +4dBm

# Mounting

- · Double sided tape
- · Mounting screws

# Mechanics & design

#### Size

- · 74 x 110 x 40 mm
- · Probe length: 1 meter with Pt1000 sensor

## Weight

80 gram

#### Color

Grey

#### Casing

ABS

## Water & dust resistance

IP67

## **Operating humidity**

0 to 99 non-condensing

## **Battery**

- · Up to 7 years battery life depending on tranmission power
- · User replaceable batteries 3,6 V, size AA, capacity 2 700 mAh