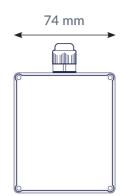

Box-sized temperature sensor with external probe with a temperature range from -70°C to +450°C

Battery powered

Range up to 60 meters

**∦** BLE





## **Sensor characteristics**

## **Temperature**

· Range: -70°C to 450°C

· Accuracy: 0.5°C in 0°C and 1.8 in +300°C

Resolution: 0.5°CDrift: <0.1°C / year</li>

## Connectivity

## **Transmission range**

Up to 60 meters

## **BLE** advertisement period

2 seconds at +4dBm

# Mounting

- · Double sided tape
- · Mounting screws

# Mechanics & design

#### Size

- · 74 x 110 x 40 mm
- · Probe length: 1 meter with Pt1000 sensor

## Weight

80 gram

#### Color

Grey

#### Casing

ABS

## Water & dust resistance

IP67

## **Operating humidity**

0 to 99 non-condensing

## **Battery**

- · Up to 7 years battery life depending on tranmission power
- · User replaceable batteries 3,6 V, size AA, capacity 2 700 mAh